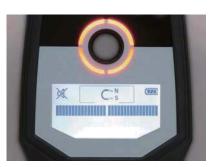

#### Features:

1: Automatic calibration for easy and precise detection.

2: Graphical Display indicates detecting material.

3:Ergonomic elastomer-Grip and hand strap for secure grip and comfort work

Marking hole with LED

- On a detection
- Near a detection
- No detection