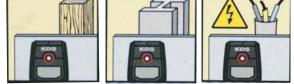

### Digital Wall detector "DS-100 &DS-120" What is Wall detectors ??

 $\rightarrow$ Detects metal objects inside of the wall simply pushing single button.

*IP54 protects from the rain and dust when outside work LED Display indicates the objects detected with the lcon Auto power off (5 min)* 

Marking hole with LED

- On a detection
- Near a detection
- No detection