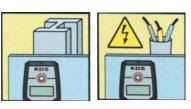

### Digital Wall detector "DS-100 &DS-120" What is Wall detectors ??

 $\rightarrow$ Detects metal objects inside of the wall simply pushing single button.

*IP54 protects from the rain and dust when outside work LED Display indicates the objects detected with the lcon Auto power off (5 min)* 

Marking hole with LED

- On a detection
- Near a detection
- No detection