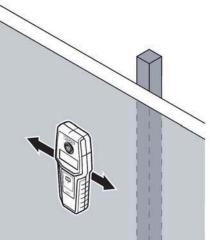

## Digital Wall detector "DS-100 &DS-120"

The Digital Wall detectors joined to KDS Layout tools line. Detects metal objects in the wall by simply pushing button. Recommended for professional craftsmen as well as DIY users.

### Digital Wall detector "DS-100 &DS-120" What is Wall detectors ??

 $\rightarrow$ Detects metal objects inside of the wall simply pushing single button.

*IP54 protects from the rain and dust when outside work LED Display indicates the objects detected with the lcon Auto power off (5 min)* 