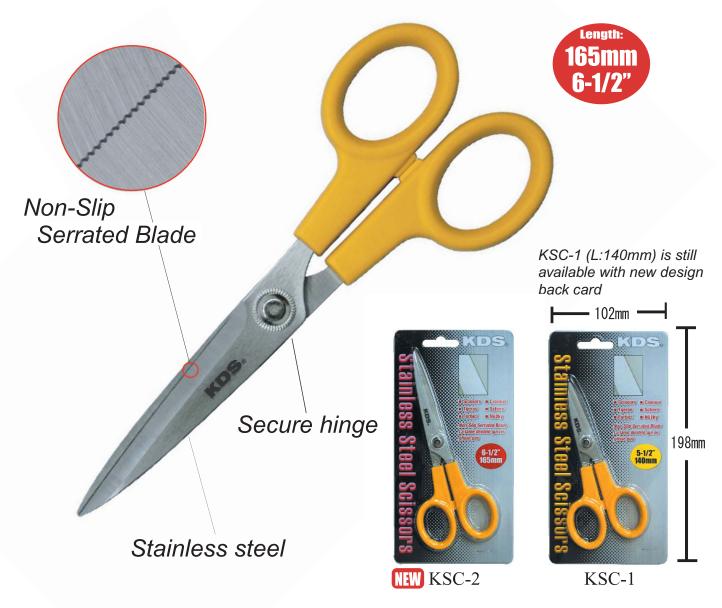

### **Stainless Steel Scissors "KSC-2"**

The new stainless steel Scissors with longer blades (165mm) joined to KDS Scissors products line.

NEW

Stainless steel blades and secure hinge for heavy-duty tasks. Non-slip serrated blades assure safe and smooth cutting.

Recommended for professionals as well as DIY users.

Goods are expected ready for delivery in January, 2013.

| Cat.No.   | Length        | P'KG        | N.W   | G.W   | Carton Size          |
|-----------|---------------|-------------|-------|-------|----------------------|
| KSC-1     | 140mm/ 5-1/2" | 96pcs       | 7.3kg | 8.8kg | 0.0315               |
| NEW KSC-2 | 165mm/ 6-1/2" | (12pcs x 8) | 8.1kg | 9.6kg | (LxWxH:27.5x44x26cm) |

#### **Stainless steel Scissors**

KSC-1 (L:140mm) KSC-2 (L:165mm)