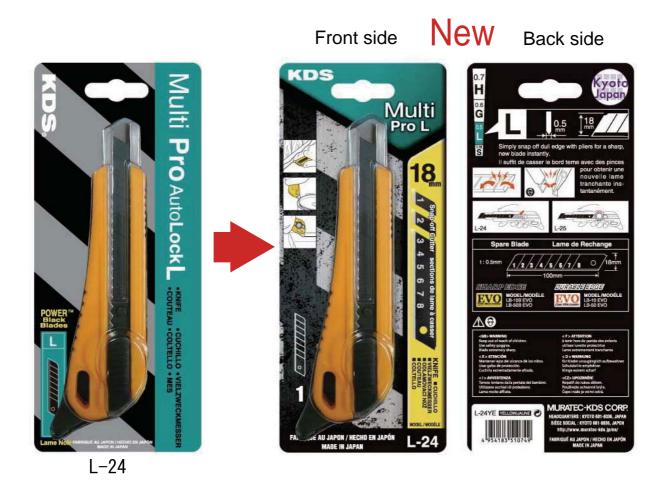

## **Specification information:**

Knives' package design is going to be renewed.

This is to make further impression of KDS in the store.

Time of change depends on current stock levels and to be changed on running basis.

## **Renewed products**

| 25mm(H-type) | G-18mm(G-type) | 18mm(L-type) | 9mm(S-type) |
|--------------|----------------|--------------|-------------|
| H-12YE-3B    | G-15           | L-22         | S-14YE      |
| H-11YE       |                | L-24         | S-14BL      |
| H-11RE       |                | L-25         | S-14GR      |
|              |                |              | S-14YEB     |